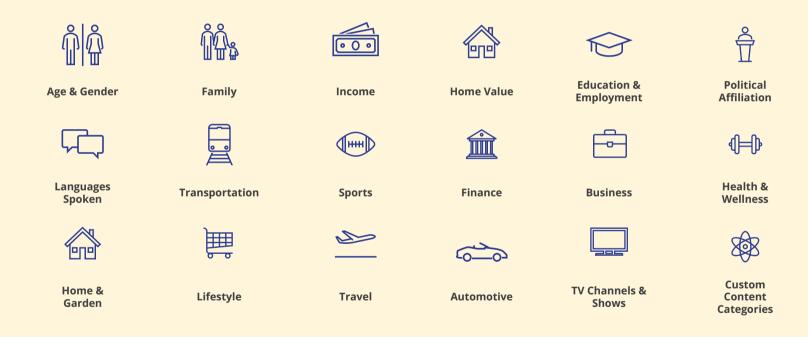

#### 200+ Out of the Box ART Audiences from Pontiac Intelligence Across Demographic and Interest

- Privacy safe, easy to activate, high performing
- Choose one or combine many

#### <u>Custom Audiences - Any Combination to Meet Your Targeting Needs</u>

• Leveraging Natural Language Processing, custom audience segments can be created to build whatever audiences you need. Audience data can be exported into a targetable audience for use on all campaigns and media types.